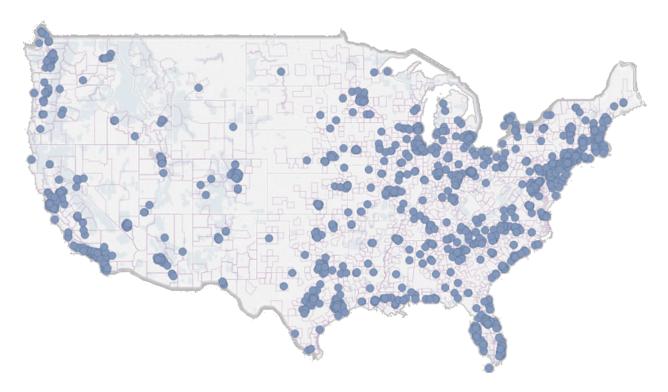

## **Area Developers**

are responsible for acquiring cleaning service contracts for their local franchisees to service. While area developers act as manager and provide support for multiple local franchisees, business to business sales and relationship management are key.